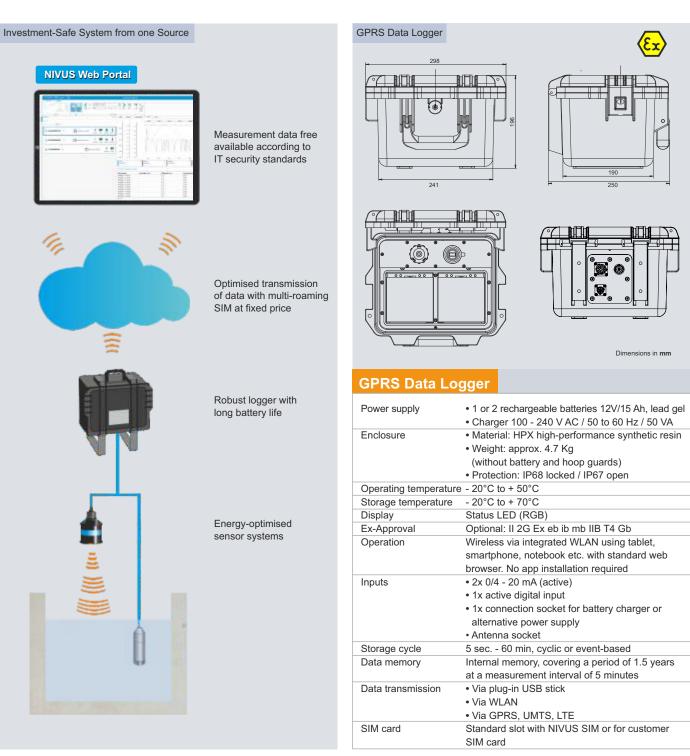

## Automatic transmission of measurement data

- Power supply also for sensors
- Extremely long battery life
- Rechargeable battery can be easily replaced by operator
- Flood protection IP68 when locked, IP67 when open
- Operation via smartphone, tablet, etc.
- NIVUS SIM uses best available service network and includes free data transmission for 1 year

## **NivuLevel Mobile**

NivuLevel Mobile is a self-sufficient system for reliable level measurements, data logging and convenient data transmission. The sophisticated power management and the built-in modem allow for long-term measurements with automated data transmission.

Intuitive up-to-date operation via web browser together with tablet, smartphone or notebook enable quick commissioning procedures. A quick start wizard guides through the most relevant parameter settings and the integrated modem transmits readings and system data automatically to the NIVUS web portal. In combination with the long battery life service visits and hence maintenance expenses can be reduced to a minimum.