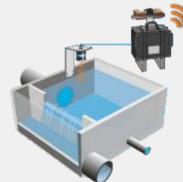

## Monitoring measurements on

measurement sites with insufficient infrastructure are no longer a problem with NivuLevel Mobile. Measurements are reliably logged and transmitted via GPRS even if LAN and mains power are not available.

## **Application Examples**

- Event logging in stormwater treatment plants
- Level measurement in water bodies
- Level measurement in storage sewers

GPRS Data Logger\_\_\_\_ NivuLevel Mobile

The complete technical specifications can be found in the Technical Documentation or on www.nivus.com